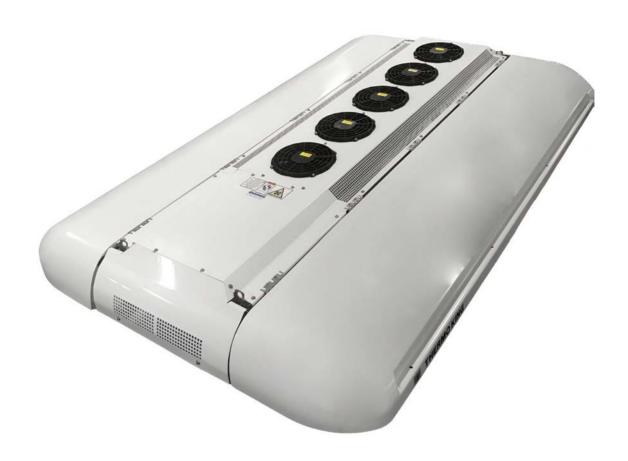

## **ELECTRIC LW RANGE**

Powerful performance without sacrificing comfort, Thermo King's latest electric series is a sustainable and reliable HVAC solution for you! This lightweight design together with 2-way chassis communication delivers an optimum customer experience with maximum efficiency.

## **KEY FEATURES**

- · Constant large cooling capacity and high reliability
- · Comfortable and energy saving heat pump
- · Advanced inverter technology for precise temperature control and high efficiency
- · Smarter iCAN control system, easy to use
- · Tailor-made DC brushless fan and blower
- · Compact AI frame with lightest weight
- · Green ABS thermal forming covers without FRP material

## **SPECIFICATIONS**

| Description                | E-900 LW      | E-1200 LW     |
|----------------------------|---------------|---------------|
| Bus Length (m)             | 8-10          | 10-12         |
| Cooling Capacity (kW)      | 27            | 36            |
| Heat Pump Capacity (kW)    | 16            | 22            |
| PTC Capacity (kW) *        | 8             | 10            |
| Refrigerant                | R407c         | R407c         |
| Compressor                 | Scroll        | Scroll        |
| Evaporator Air Flow (m³/h) | 4,600         | 5,500         |
| Dimensions (L*W*H, mm)     | 2800*2000*296 | 3140*2000*296 |
| Total Weight (kg)          | 245           | 268           |