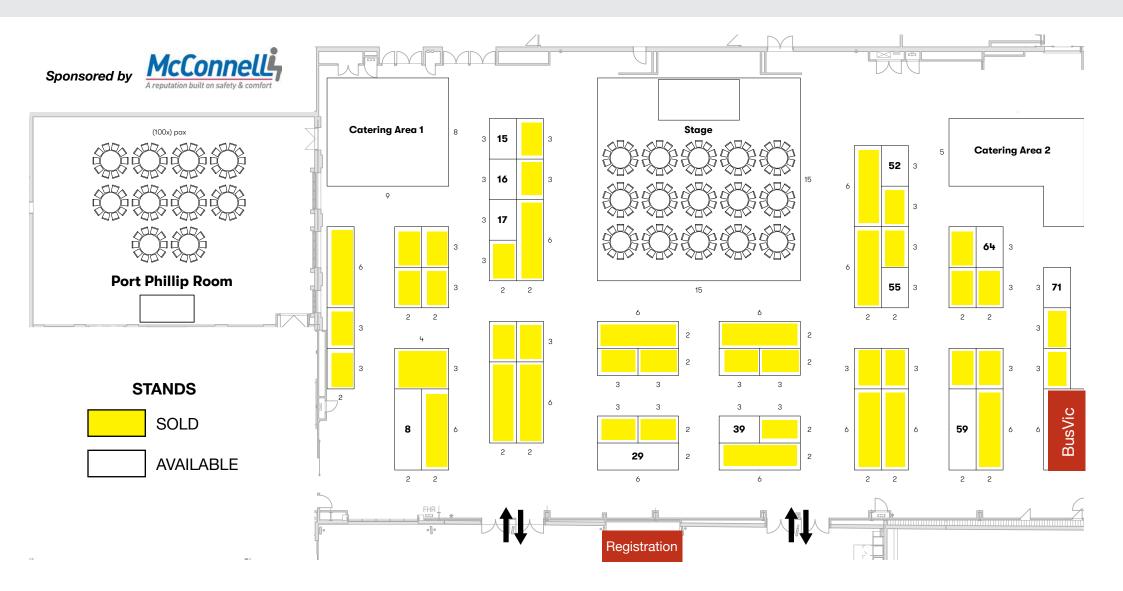

the one level.
- Ample amount of time for delegates to interact with leading industry suppliers and be brought up to date with the latest products, services and developments.
- Catering and networking events held within the exhibit.
- Premium keynote speakers and entertainers as part of the 2 day conference programme.
- Industry gala dinner held on July 7, and closing networking drinks held on July 8.

See the Venue Services Guide (Victoria Pavillion) here - https://tinyurl.com/2p889vy9

For all enquiries about booking an exhibitor stand, please contact Mary Main - mmain@busvic.asn.au or 03 9645 3300





Events will take place consistent with COVID restrictions currently imposed by the Victorian Government





# FLOOR PLAN

### VICTORIA PAVILLION MELBOURNE SHOWGROUNDS

JULY 7 & 8, 2022



## exhibitor registration form

Please complete and return this form as soon as possible to secure your preferred stand. All fields must be completed for your registration application to be considered.

Ph: (03) 9645 3300

Email: mmain@busvic.asn.au

Post: PO Box 125, Port Melbourne VIC 3207



#### Information

| Company name:   |                   |            |
|-----------------|-------------------|------------|
| Address:        |                   |            |
| City:           | State:            | Post Code: |
| Contact person: |                   |            |
| Position:       | Telephone/mobile: |            |
| Email:          |                   |            |
|                 |                   |            |

We'll contact you to register your delegates when delegate